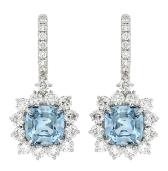

IGI GEMOLOGICAL REPORT

12/20/2022

IGI Report Number 4712026851

**GRADING RESULTS** 

Shape and Cutting Style CUSHION MIXED CUT

Measurements 9.50 x 9.50 x 6.50 MM.

ADDITIONAL GRADING INFORMATION

Carat Weight EST. 3.19 CT(S) EACH, TOTAL 6.38 CT(S)

Color Grade BLUE TRANSPARENT - VERY GOOD

Clarity Grade LIGHTLY INCLUDED

IGI REPORT

### ADDITIONAL INFORMATION

PHOTO APPROX.

## **DESCRIPTIONS**

ONE PAIR OF 18 KARAT WHITE GOLD MOUNTINGS (EARRINGS) WITH FRICTION POSTS & LATCH BACKS, WEIGHING IN TOTAL APPROX. 8.5 DWT., STAMPED "18K 750" WITH LOGO, CONTAINING: 40 NATURAL DIAMOND(S), 24 ROUND BRILLIANT, EST. TW. 3.64 CTS, COLOR: G-H, CLARITY: VVS(2)/VS(1); 2 ROUND BRILLIANT, EST. TW. 0.23 CT(S), COLOR: G-H, CLARITY: VVS(2)/VS(1) & 14 ROUND BRILLIANT, EST. TW. 0.47 CT(S), COLOR: G-H, CLARITY: VVS(2)/VS(1); TWO NATURAL BERYL/AQUAMARINE, DESCRIPTION AT LEFT:

#### COMMENTS

GRADED AS MOUNTING PERMITS. MEAS.APPROX. NATURAL AQUAMARINES ARE COMMONLY ENHANCED AS PART OF THEIR NORMAL FASHIONING PROCESS. ESTIMATED TOTAL DIAMOND WEIGHT 4.34 CARATS. GEMSTONE GRADE EXPRESSED AS AN AVERAGE. THIS REPORT IS FOR AUTHENTICATION PURPOSES.