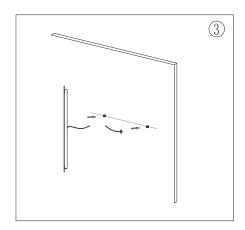

#### WALL MOUNTING INSTRUCTIONS

Measure the distance of the mounting hole, Drill holes with a suitable sized drill.

Connct the mirror wires with your main wires and hang the mounting hole to the screw on the wall.

Insert the anchor and mounting screw into the wall.

Peel off protective film and clean the mirror with damp cloth.