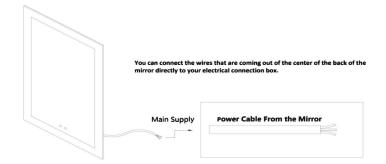

#### HARDWIRE INSTRUCTIONS

Warning: Manufacturer's warranty shall be void if product is not installed by a licensed professional.

Prior to commencing installation, please ensure the following:

- the wall where the product is being installed is able to support the weight of the product
- the main electrical supply has been powered off to complete installation
- Green = GROUND wire. connect to the ground wire in your box, or to the box as a ground.
- White = LIVE wire. connect to the White LIVE wire in your box.
- Black = Neutral wire. connect to the Black Neutral wire in your box.

- (1) You would see there three wires with three colors--white, green and black.
- (2) Safely connect these three wires one by one to the wires of wall switch in your home.