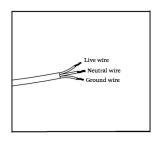

#### HARDWIRE INSTRUCTIONS

Warning: Manufacturer's warranty shall be void if product is not installed by a licensed professional.

Prior to commencing installation, please ensure the following:

- the wall where the product is being installed is able to support the weight of the product
- the main electrical supply has been powered off to complete installation
- Green = GROUND wire. connect to the ground wire in your box, or to the box as a ground.
- White = LIVE wire. connect to the White LIVE wire in your box.
- Black = Neutral wire. connect to the Black Neutral wire in your box.

- (1) You would see there three wires with three colors--white, green and black.
- (2) Safely connect these three wires one by one to the wires of wall switch in your home.