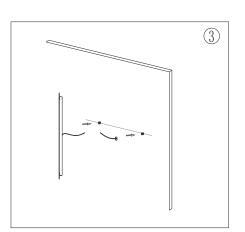

#### WALL MOUNTING INSTRUCTIONS

Measure the distance of the mounting hole, Drill holes with a suitable sized drill.

Connct the mirror wires with your main wires and hang the mounting hole to the screw on the wall.