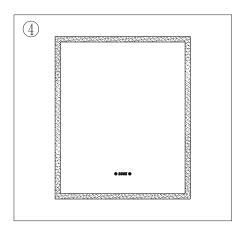

Insert the anchor and mounting screw into the wall.

Peel off protective film and clean the mirror with damp cloth.