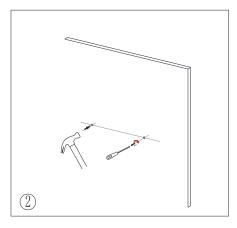

Insert the anchor and mounting screw into the wall.

Peel off protective film and clean the mirror with damp cloth.