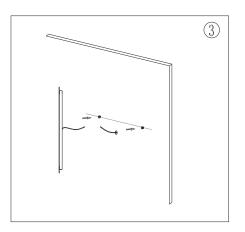

#### WALL MOUNTING INSTRUCTIONS

Measure the distance of the mounting hole, Drill holes with a suitable sized drill.

Connct the mirror wires with your main wires and hang the mounting hole to the screw on the wall.

Insert the anchor and mounting screw into the wall.

Peel off protective film and clean the mirror with damp cloth.