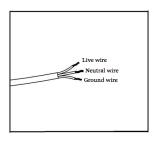

#### HARDWIRE INSTRUCTIONS

Warning: Manufacturer's warranty shall be void if product is not installed by a licensed professional.

Prior to commencing installation, please ensure the following:

- the wall where the product is being installed is able to support the weight of the product
- the main electrical supply has been powered off to complete installation
- Green = GROUND wire. connect to the ground wire in your box, or to the box as a ground.
- White = LIVE wire. connect to the White LIVE wire in your box.
- Black = Neutral wire. connect to the Black Neutral wire in your box.

- (1) You would see there three wires with three colors--white, green and black.
- (2) Safely connect these three wires one by one to the wires of wall switch in your home.