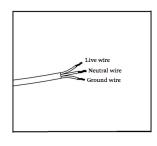

#### HARDWIRE INSTRUCTIONS

Warning: Manufacturer's warranty shall be void if product is not installed by a licensed professional.

Prior to commencing installation, please ensure the following:

- the wall where the product is being installed is able to support the weight of the product
- the main electrical supply has been powered off to complete installation
- Green = GROUND wire. connect to the ground wire in your box, or to the box as a ground.
- White = LIVE wire. connect to the White LIVE wire in your box.
- Black = Neutral wire. connect to the Black Neutral wire in your box.

- (1) You would see there three wires with three colors--white, green and black.
- (2) Safely connect these three wires one by one to the wires of wall switch in your home.