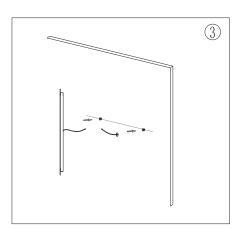

#### WALL MOUNTING INSTRUCTIONS

Measure the distance of the mounting hole, Drill holes with a suitable sized drill.

Connct the mirror wires with your main wires and hang the mounting hole to the screw on the wall.