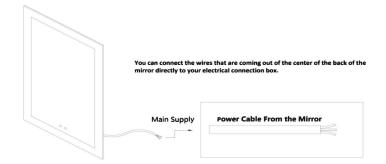

#### HARDWIRE INSTRUCTIONS

Warning: Manufacturer's warranty shall be void if product is not installed by a licensed professional.

Prior to commencing installation, please ensure the following:

- the wall where the product is being installed is able to support the weight of the product
- the main electrical supply has been powered off to complete installation
- Green = GROUND wire. connect to the ground wire in your box, or to the box as a ground.
- White = LIVE wire. connect to the White LIVE wire in your box.
- Black = Neutral wire. connect to the Black Neutral wire in your box.

- (1) You would see there three wires with three colors--white, green and black.
- (2) Safely connect these three wires one by one to the wires of wall switch in your home.

#### WALL MOUNTING INSTRUCTIONS

Measure the distance of the mounting hole, Drill holes with a suitable sized drill.

Connct the mirror wires with your main wires and hang the mounting hole to the screw on the wall.