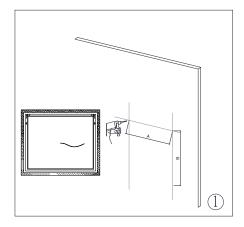

#### WALL MOUNTING INSTRUCTIONS

Measure the distance of the mounting hole, Drill holes with a suitable sized drill.

Connct the mirror wires with your main wires and hang the mounting hole to the screw on the wall.

Insert the anchor and mounting screw into the wall.

Peel off protective film and clean the mirror with damp cloth.