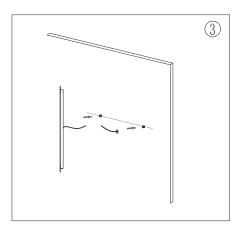

#### HARDWIRE INSTRUCTIONS

Warning: Manufacturer's warranty shall be void if product is not installed by a licensed professional.

Prior to commencing installation, please ensure the following:

- the wall where the product is being installed is able to support the weight of the product
- the main electrical supply has been powered off to complete installation
- Green = GROUND wire. connect to the ground wire in your box, or to the box as a ground.
- White = LIVE wire. connect to the White LIVE wire in your box.
- Black = Neutral wire. connect to the Black Neutral wire in your box.

- (1) You would see there three wires with three colors--white, green and black.
- (2) Safely connect these three wires one by one to the wires of wall switch in your home.