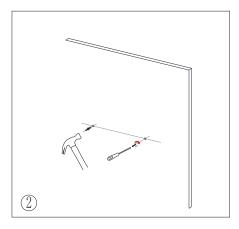

Insert the anchor and mounting screw into the wall.

Peel off protective film and clean the mirror with damp cloth.