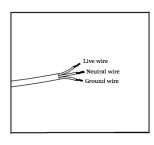

#### HARDWIRE INSTRUCTIONS

Warning: Manufacturer's warranty shall be void if product is not installed by a licensed professional.

Prior to commencing installation, please ensure the following:

- the wall where the product is being installed is able to support the weight of the product
- the main electrical supply has been powered off to complete installation
- Green = GROUND wire. connect to the ground wire in your box, or to the box as a ground.
- White = LIVE wire. connect to the White LIVE wire in your box.
- Black = Neutral wire. connect to the Black Neutral wire in your box.

- (1) You would see there three wires with three colors--white, green and black.
- (2) Safely connect these three wires one by one to the wires of wall switch in your home.