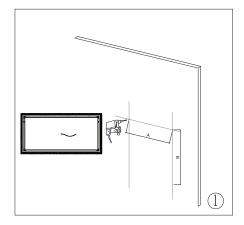

#### WALL MOUNTING INSTRUCTIONS

Measure the distance of the mounting hole, Drill holes with a suitable sized drill.

Connct the mirror wires with your main wires and hang the mounting hole to the screw on the wall.

Insert the anchor and mounting screw into the wall.

Peel off protective film and clean the mirror with damp cloth.