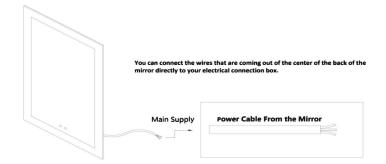

#### WALL MOUNTING INSTRUCTIONS

Measure the distance of the mounting hole, Drill holes with a suitable sized drill.

Connct the mirror wires with your main wires and hang the mounting hole to the screw on the wall.