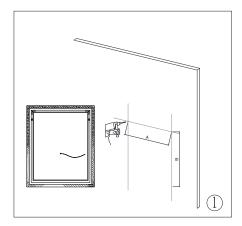

#### WALL MOUNTING INSTRUCTIONS

Measure the distance of the mounting hole, Drill holes with a suitable sized drill.

Connct the mirror wires with your main wires and hang the mounting hole to the screw on the wall.

Insert the anchor and mounting screw into the wall.

Peel off protective film and clean the mirror with damp cloth.