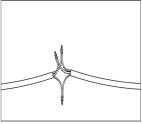

- (1) You would see there three wires with three colors--white, green and black.
- (2) Safely connect these three wires one by one to the wires of wall switch in your home.