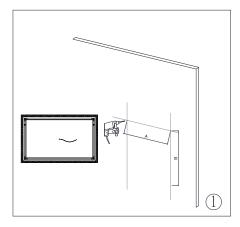

#### WALL MOUNTING INSTRUCTIONS

Measure the distance of the mounting hole, Drill holes with a suitable sized drill.

Connct the mirror wires with your main wires and hang the mounting hole to the screw on the wall.

Insert the anchor and mounting screw into the wall.

Peel off protective film and clean the mirror with damp cloth.