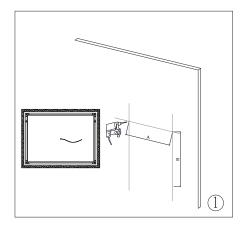

#### WALL MOUNTING INSTRUCTIONS

Measure the distance of the mounting hole, Drill holes with a suitable sized drill.

Connct the mirror wires with your main wires and hang the mounting hole to the screw on the wall.

Insert the anchor and mounting screw into the wall.

Peel off protective film and clean the mirror with damp cloth.