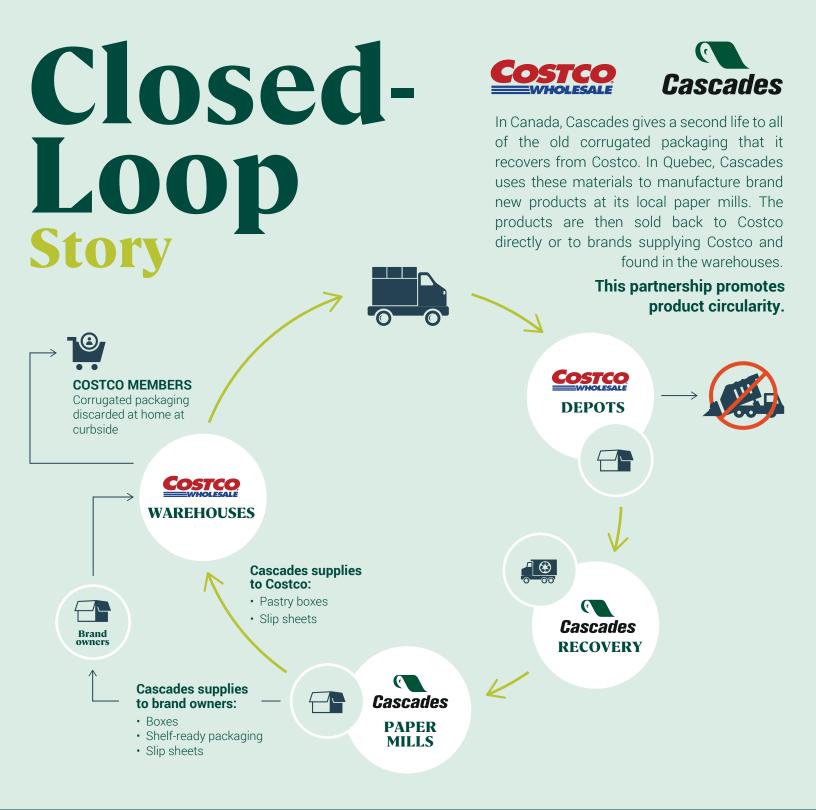

In 2019, by recycling part of its corrugated packaging with Cascades to manufacture new products rather than using virgin material, **Costco helped reduce GHG emissions and the use of natural resources\*.** 