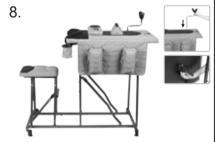

## **CAUTION**

- 1. Maximum load 159 kg / 350 lb. Exceeding this weight may damage product and/or cause personal injury.
- 2. To avoid injury, use care when assembling.
- 3. Watch hands and fingers during unfolding / folding.
- 4. Use on level surface.
- 5. For outdoor use only.