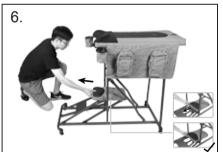

## **CAUTION**

- 1. Maximum load 159 kg / 350 lb. Exceeding this weight may damage product and/or cause personal injury.
- 2. To avoid injury, use care when assembling.
- 3. Watch hands and fingers during unfolding / folding.
- 4. Use on level surface.
- 5. For outdoor use only.