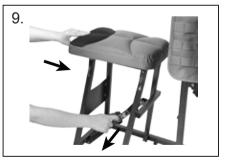

## ITM. / ART. 1425701 **MAGNUM SHOOTING BENCH INSTRUCTIONS**

# IMPORTANT, RETAIN FOR FUTURE REFERENCE: READ CAREFULLY























## ITM. / ART. 1425701 **MAGNUM SHOOTING BENCH INSTRUCTIONS** Westfield Outdoor / 8675 Purdue Road, Indianapolis, IN 46268 USA / info@westfieldoutdoors.com









## **CAUTION**

- 1. Maximum load 159 kg / 350 lb. Exceeding this weight may damage product and/or cause personal injury.
- 2. To avoid injury, use care when assembling.
- 3. Watch hands and fingers during unfolding / folding.
- 4. Use on level surface.
- 5. For outdoor use only.

#### **CARE**

- Spot clean, or clean with cold water, mild detergent and soft brush or sponge.
  Rinse thoroughly.
- 3. Air dry.
- 4. Do not use bleach or chemical cleaners.

### **CUSTOMER SERVICE**

Toll free No.: +1-877-579-1550 Monday-Friday 8:30am-5:30pm EST (English Only)

Distributed by: **Costco Wholesale Corporation** P.O. Box 34535 Se