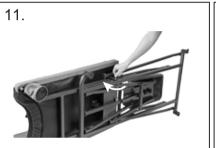

## ITM. / ART. 1425701 **MAGNUM SHOOTING BENCH INSTRUCTIONS**

# IMPORTANT, RETAIN FOR FUTURE REFERENCE: READ CAREFULLY























## ITM. / ART. 1425701 **MAGNUM SHOOTING BENCH INSTRUCTIONS** Westfield Outdoor / 8675 Purdue Road, Indianapolis, IN 46268 USA / info@westfieldoutdoors.com









## **CAUTION**

- 1. Maximum load 159 kg / 350 lb. Exceeding this weight may damage product and/or cause personal injury.
- 2. To avoid injury, use care when assembling.
- 3. Watch hands and fingers during unfolding / folding.
- 4. Use on level surface.
- 5. For outdoor use only.

#### **CARE**

- Spot clean, or clean with cold water, mild detergent and soft brush or sponge.
  Rinse thoroughly.
- 3. Air dry.
- 4. Do not use bleach or chemical cleaners.

### **CUSTOMER SERVICE**

Toll free No.: +1-877-579-1550 Monday-Friday 8:30am-5:30pm EST (English Only)

Distributed by: **Costco Wholesale Corporation** P.O. Box 34535 Seattle, WA 98124-1535 USA 1-800-774-2678 www.costco.com



188mm 188mm