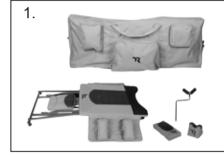

## ITM. / ART. 1425701 **MAGNUM SHOOTING BENCH INSTRUCTIONS**

# IMPORTANT, RETAIN FOR FUTURE REFERENCE: READ CAREFULLY























## ITM. / ART. 1425701 **MAGNUM SHOOTING BENCH INSTRUCTIONS** Westfield Outdoor / 8675 Purdue Road, Indianapolis, IN 46268 USA / info@westfieldoutdoors.com









## **CAUTION**

- 1. Maximum load 159 kg / 350 lb. Exceeding this weight may damage product and/or cause personal injury.
- 2. To avoid injury, use care when assembling.
- 3. Watch hands and fingers during unfolding / folding.
- 4. Use on level surface.
- 5. For outdoor use only.

#### **CARE**

- Spot clean, or clean with cold water, mild detergent and soft brush or sponge.
  Rinse thoroughly.
- 3. Air dry.
- 4. Do not use bleach or chemical cleaners.

### **CUSTOMER SERVICE**

Toll free No.: +1-877-579-1550 Monday-Friday 8:30am-5:30pm EST (English Only)

Distributed by: **Costco Wholesale Corporation** P