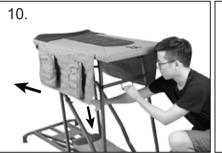

## ITM. / ART. 1425701 **MAGNUM SHOOTING BENCH INSTRUCTIONS**

# IMPORTANT, RETAIN FOR FUTURE REFERENCE: READ CAREFULLY























## ITM. / ART. 1425701 **MAGNUM SHOOTING BENCH INSTRUCTIONS** Westfield Outdoor / 8675 Purdue Road, Indianapolis, IN 46268 USA / info@westfieldoutdoors.com









## **CAUTION**

- 1. Maximum load 159 kg / 350 lb. Exceeding this weight may damage product and/or cause personal injury.
- 2. To avoid injury, use care when assembling.
- 3. Watch hands and fingers during unfolding / folding.
- 4. Use on level surface.
- 5. For outdoor use only.

#### **CARE**

- Spot clean, or clean with cold water, mild detergent and soft brush or sponge.
  Rinse thoroughly.
- 3. Air dry.
- 4. Do not use bleach or chemical cleaners.

### **CUSTOMER SERVICE**

Toll free No.: +1-877-579-1550 Monday-Friday 8:30am-5:30pm EST (English Only)

Distributed by: **Costco Wholesale Corporation** P.O. Box 34535 Seattle, WA 98124-1535 USA 1-800-774-2678 www.costco.com



188mm 188mm