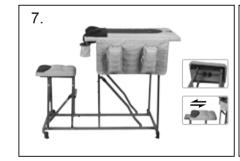

## **CAUTION**

- 1. Maximum load 159 kg / 350 lb. Exceeding this weight may damage product and/or cause personal injury.
- 2. To avoid injury, use care when assembling.
- 3. Watch hands and fingers during unfolding / folding.
- 4. Use on level surface.
- 5. For outdoor use only.