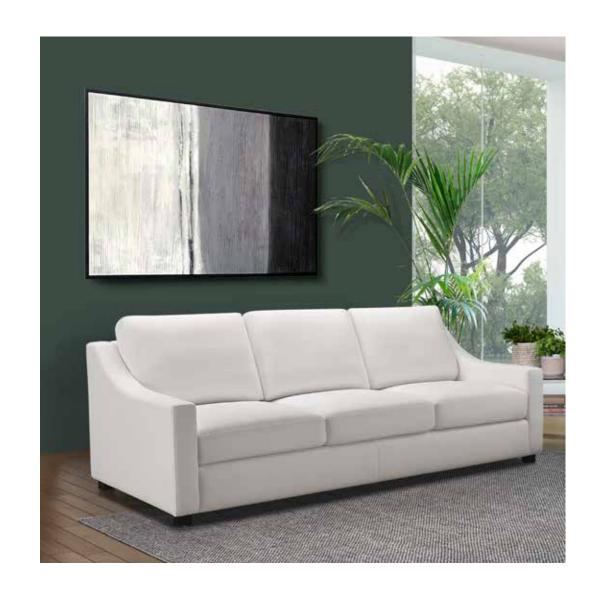

#### Larissa Fabric Sofa

#### Overall Dimensions:

• Sofa: 85" L x 40" W x 32.5" H Inside seating length: 75"