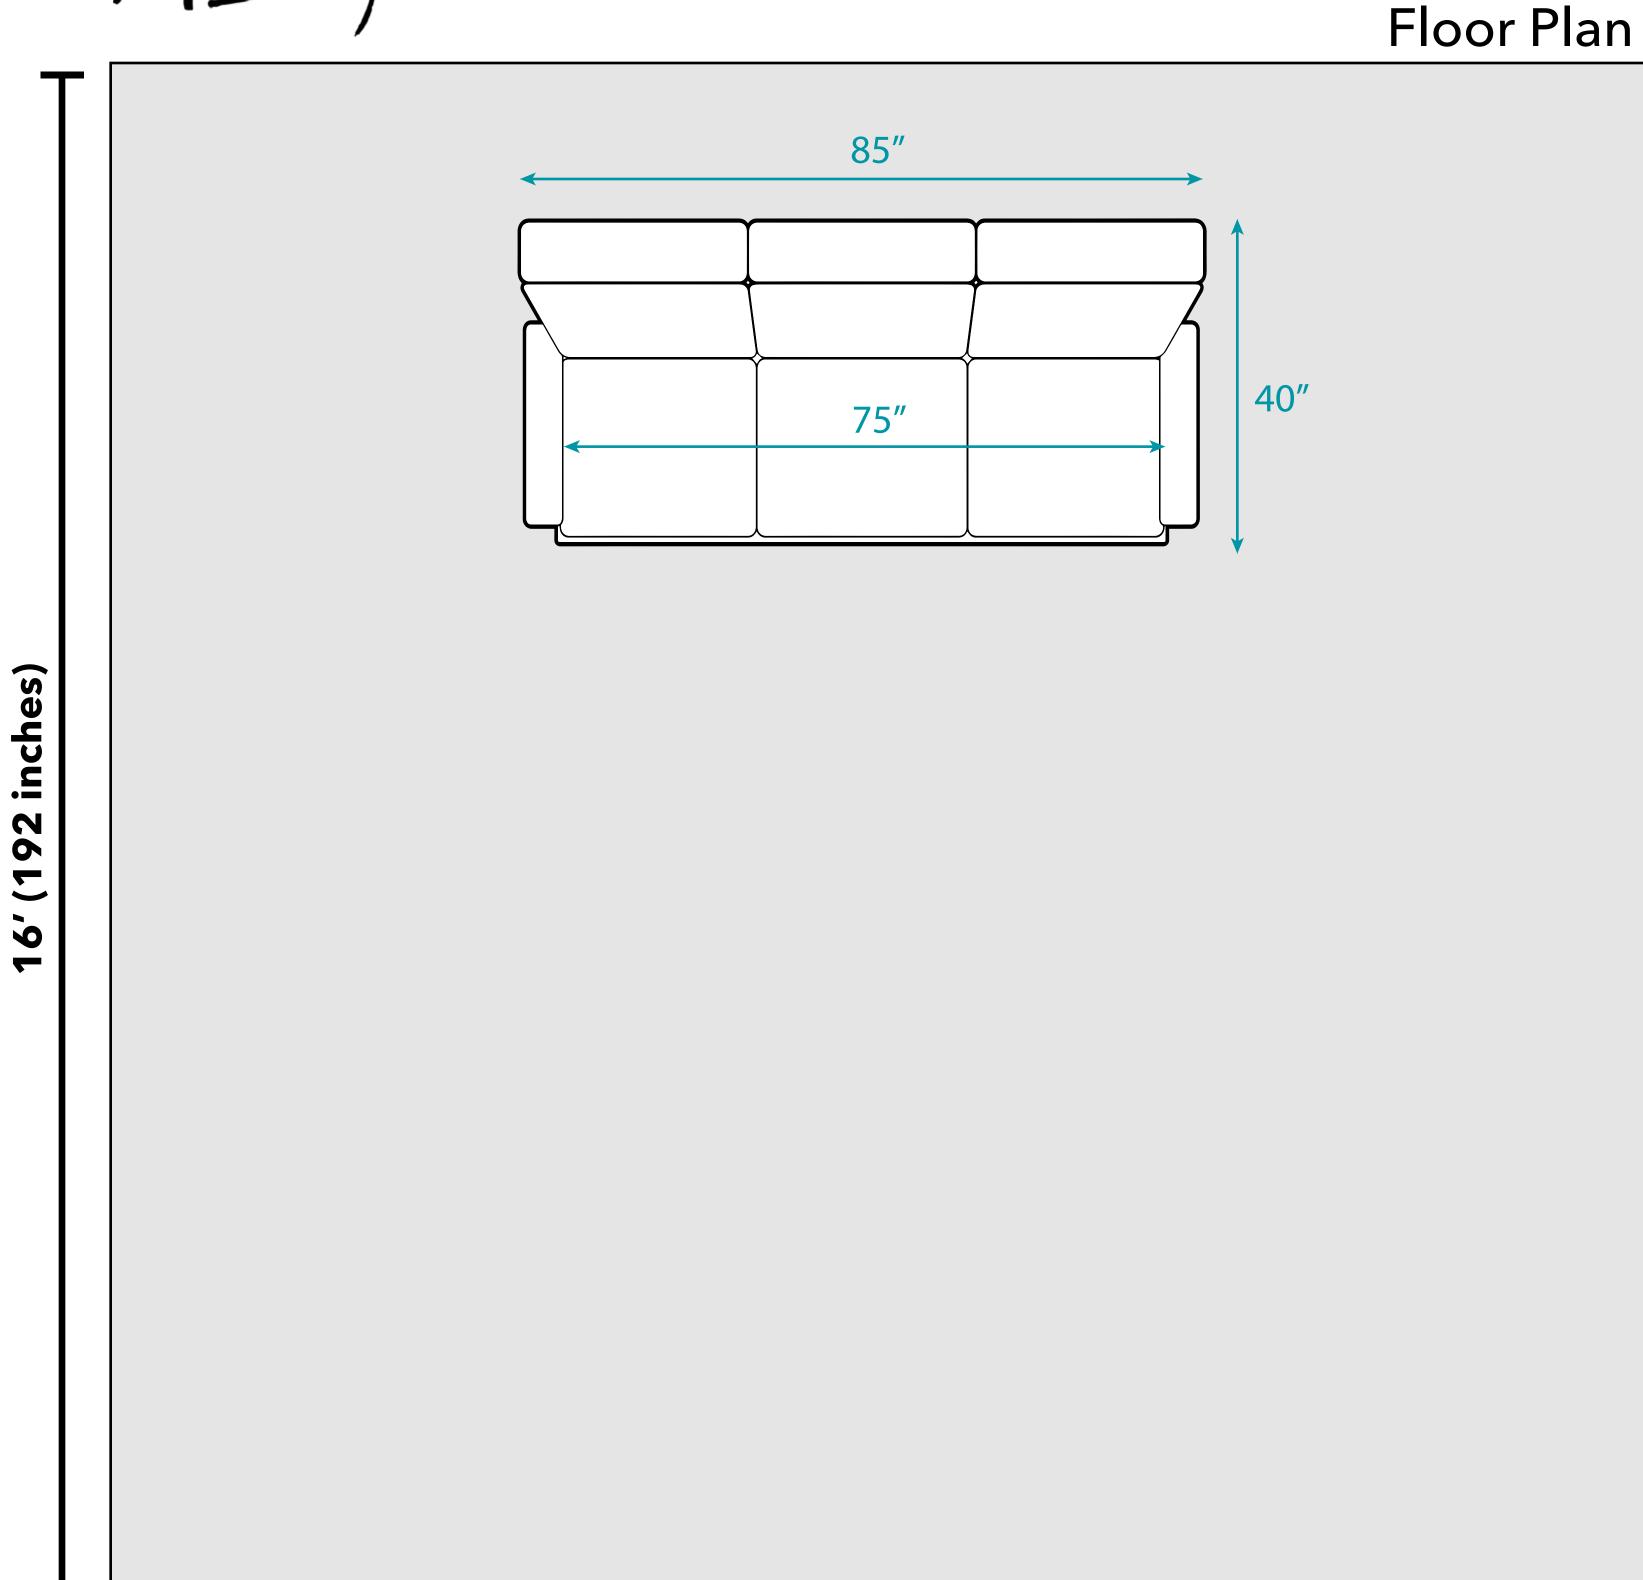

# 16' (192 inches)

## **National Average Living Room Size**

As of 2023, Dimensions Guide estimates that the average living room is a 16x16 foot square. Depending on the size of your home, including the number of people in your household, it may make sense for your living room to be a different size or shape. All measurements are approximate and are provided for informational purposes only.

#### Overall Dimensions:

• Sofa: 85" L x 40" W x 32.5" H Inside seating length: 75"