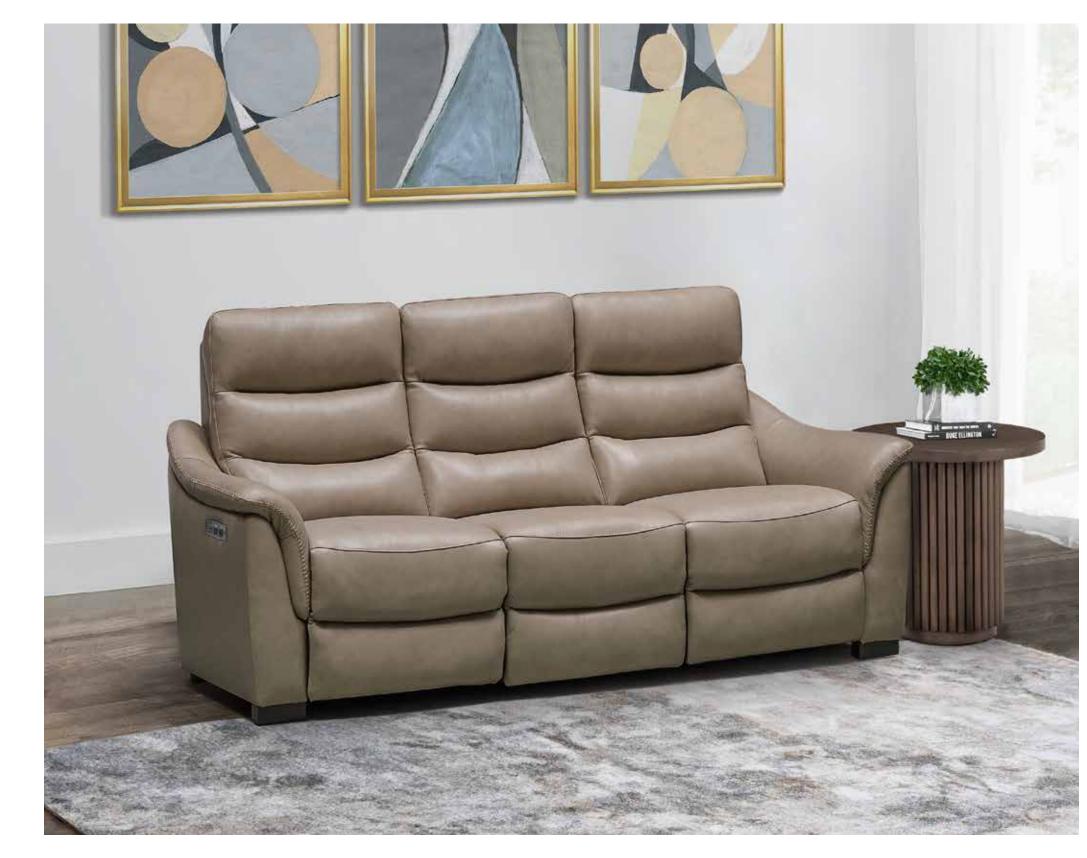

HONSTM IM





16' (192 inches)

## **National Average Living Room Size**

As of 2021, Dimensions Guide estimates that the average living room is a 16x16 foot square. Depending on the size of your home, including the number of people in your household, it may make sense for your living room to be a different size or shape. All measurements are approximate and are provided for informational purposes only.

Shaffer Power Reclining Leather Sofa



## Overall Dimensions:

• 84" L x 39" W x 40" H Inside seating width: 68"

## Additional Dimensions:

- Seat cushions are 22" deep and 19" high off the ground
- Armrests are 8" wide and 24" high off the ground
- Leg height is 2"
- Requires less than 4" of space from the wall to fully recline
- Fully reclined length 63"
- Back height 21"

Door width required for delivery: 26"