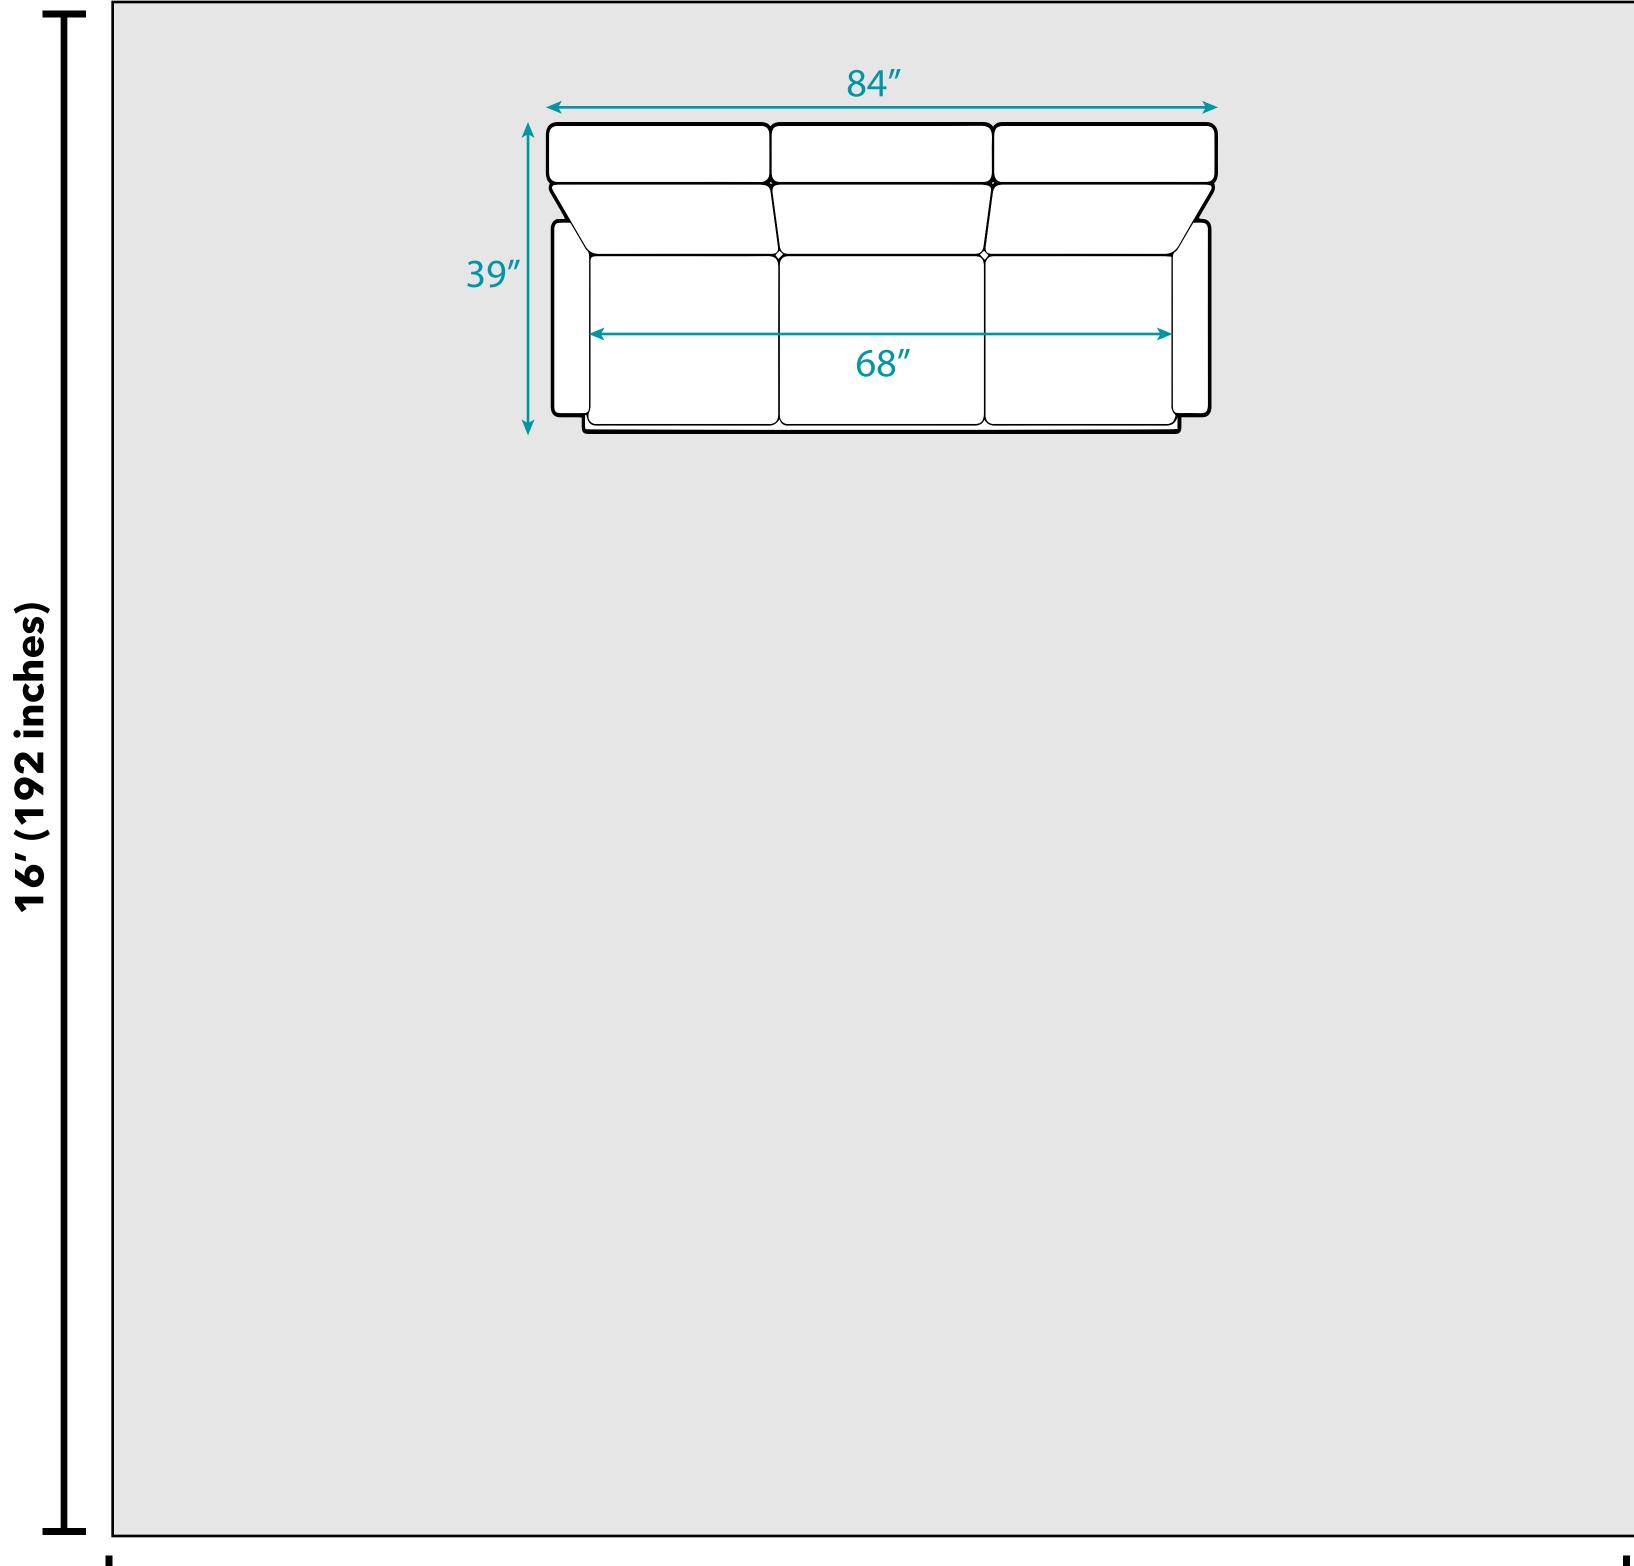

HONSTM IM

16' (192 inches)

## **National Average Living Room Size**

As of 2021, Dimensions Guide estimates that the average living room is a 16x16 foot square. Depending on the size of your home, including the number of people in your household, it may make sense for your living room to be a different size or shape. All measurements are approximate and are provided for informational purposes only.

## Overall Dimensions:

• 84" L x 39" W x 40" H Inside seating width: 68"

## Additional Dimensions:

- Seat cushions are 22" deep and 19" high off the ground
- Armrests are 8" wide and 24" high off the ground
- Leg height is 2"
- Requires less than 4" of space from the wall to fully recline
- Fully reclined length 63"
- Back height 21"