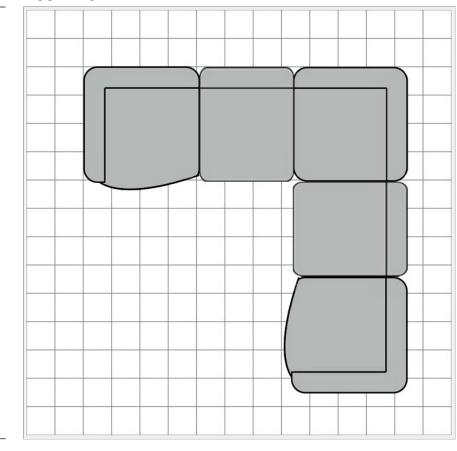

## **General Dimensions:**

Left / Right arm chair: 49.2" L x 49.6" W x 33.4" H

Corner: 49.2" L x 49.2" W x 33.4" H

Armless chair: 40.1" L x 40.9" W x 33.4" H

## **Room Plan:**

15' (180 inches)

15' (180 inches)

Entry width required for delivery: 33.5"

## **Living Room Size**

Living rooms vary in shapes and sizes. The layout is scaled to 15' x 15' for visual purposes.