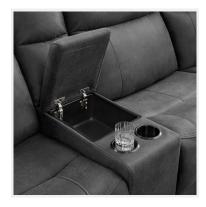

## **General Dimensions:**

Left / Right arm recliner: 39.8" L x 39.4" W x 40.9" H

Corner Wedge: 46.9" L x 46.9" W x 40.9" H

Armless recliner: 30.3" L x 39.4" W x 40.9" H

Console: 13.4" L x 39.4" W x 40.9" H

## **Additional Dimensions:**

Seat cushions are 20.8" deep and 19.6" high off the ground

Armrests is 25.5" high off the ground

Length of power cable: 98"

15' (180 inches)

15' (180 inches)

Entry width required for delivery: 26"