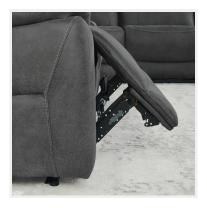

## **General Dimensions:**

Left / Right arm recliner: 39.8" L x 39.4" W x 40.9" H

Corner Wedge: 46.9" L x 46.9" W x 40.9" H

Armless recliner: 30.3" L x 39.4" W x 40.9" H

Console: 13.4" L x 39.4" W x 40.9" H

## **Additional Dimensions:**

Seat cushions are 20.8" deep and 19.6" high off the ground

Armrests is 25.5" high off the ground

Length of power cable: 98"

15' (180 inches)

15' (180 inches)

Entry width required for delivery: 26"