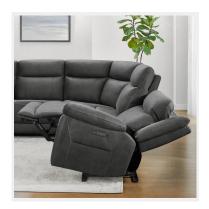

## 1783226 Zakary Fabric Power Reclining Sectional With Power Headrests

Before purchasing your furniture, please measure your space and note all item measurements to ensure the item will fit your space.

## **General Dimensions:**

Left / Right arm recliner: 39.8" L x 39.4" W x 40.9" H

Corner Wedge: 46.9" L x 46.9" W x 40.9" H

Armless recliner: 30.3" L x 39.4" W x 40.9" H

Console: 13.4" L x 39.4" W x 40.9" H