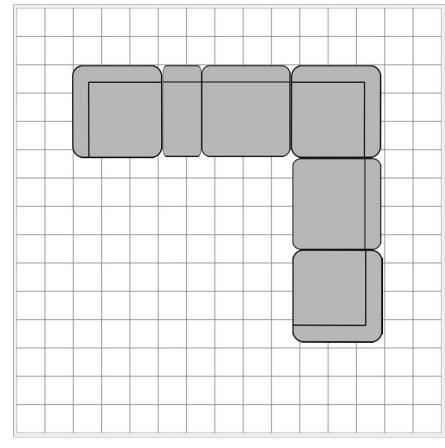

## 1783226 Zakary Fabric Power Reclining Sectional With Power Headrests

Before purchasing your furniture, please measure your space and note all item measurements to ensure the item will fit your space.

## **General Dimensions:**

Left / Right arm recliner: 39.8" L x 39.4" W x 40.9" H

Corner Wedge: 46.9" L x 46.9" W x 40.9" H

Armless recliner: 30.3" L x 39.4" W x 40.9" H

Console: 13.4" L x 39.4" W x 40.9" H