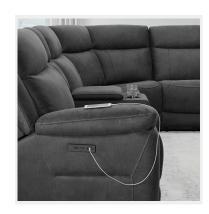

## **Additional Dimensions:**

Seat cushions are 20.8" deep and 19.6" high off the ground

Armrests is 25.5" high off the ground

Length of power cable: 98"

15' (180 inches)

15' (180 inches)

Entry width required for delivery: 26"