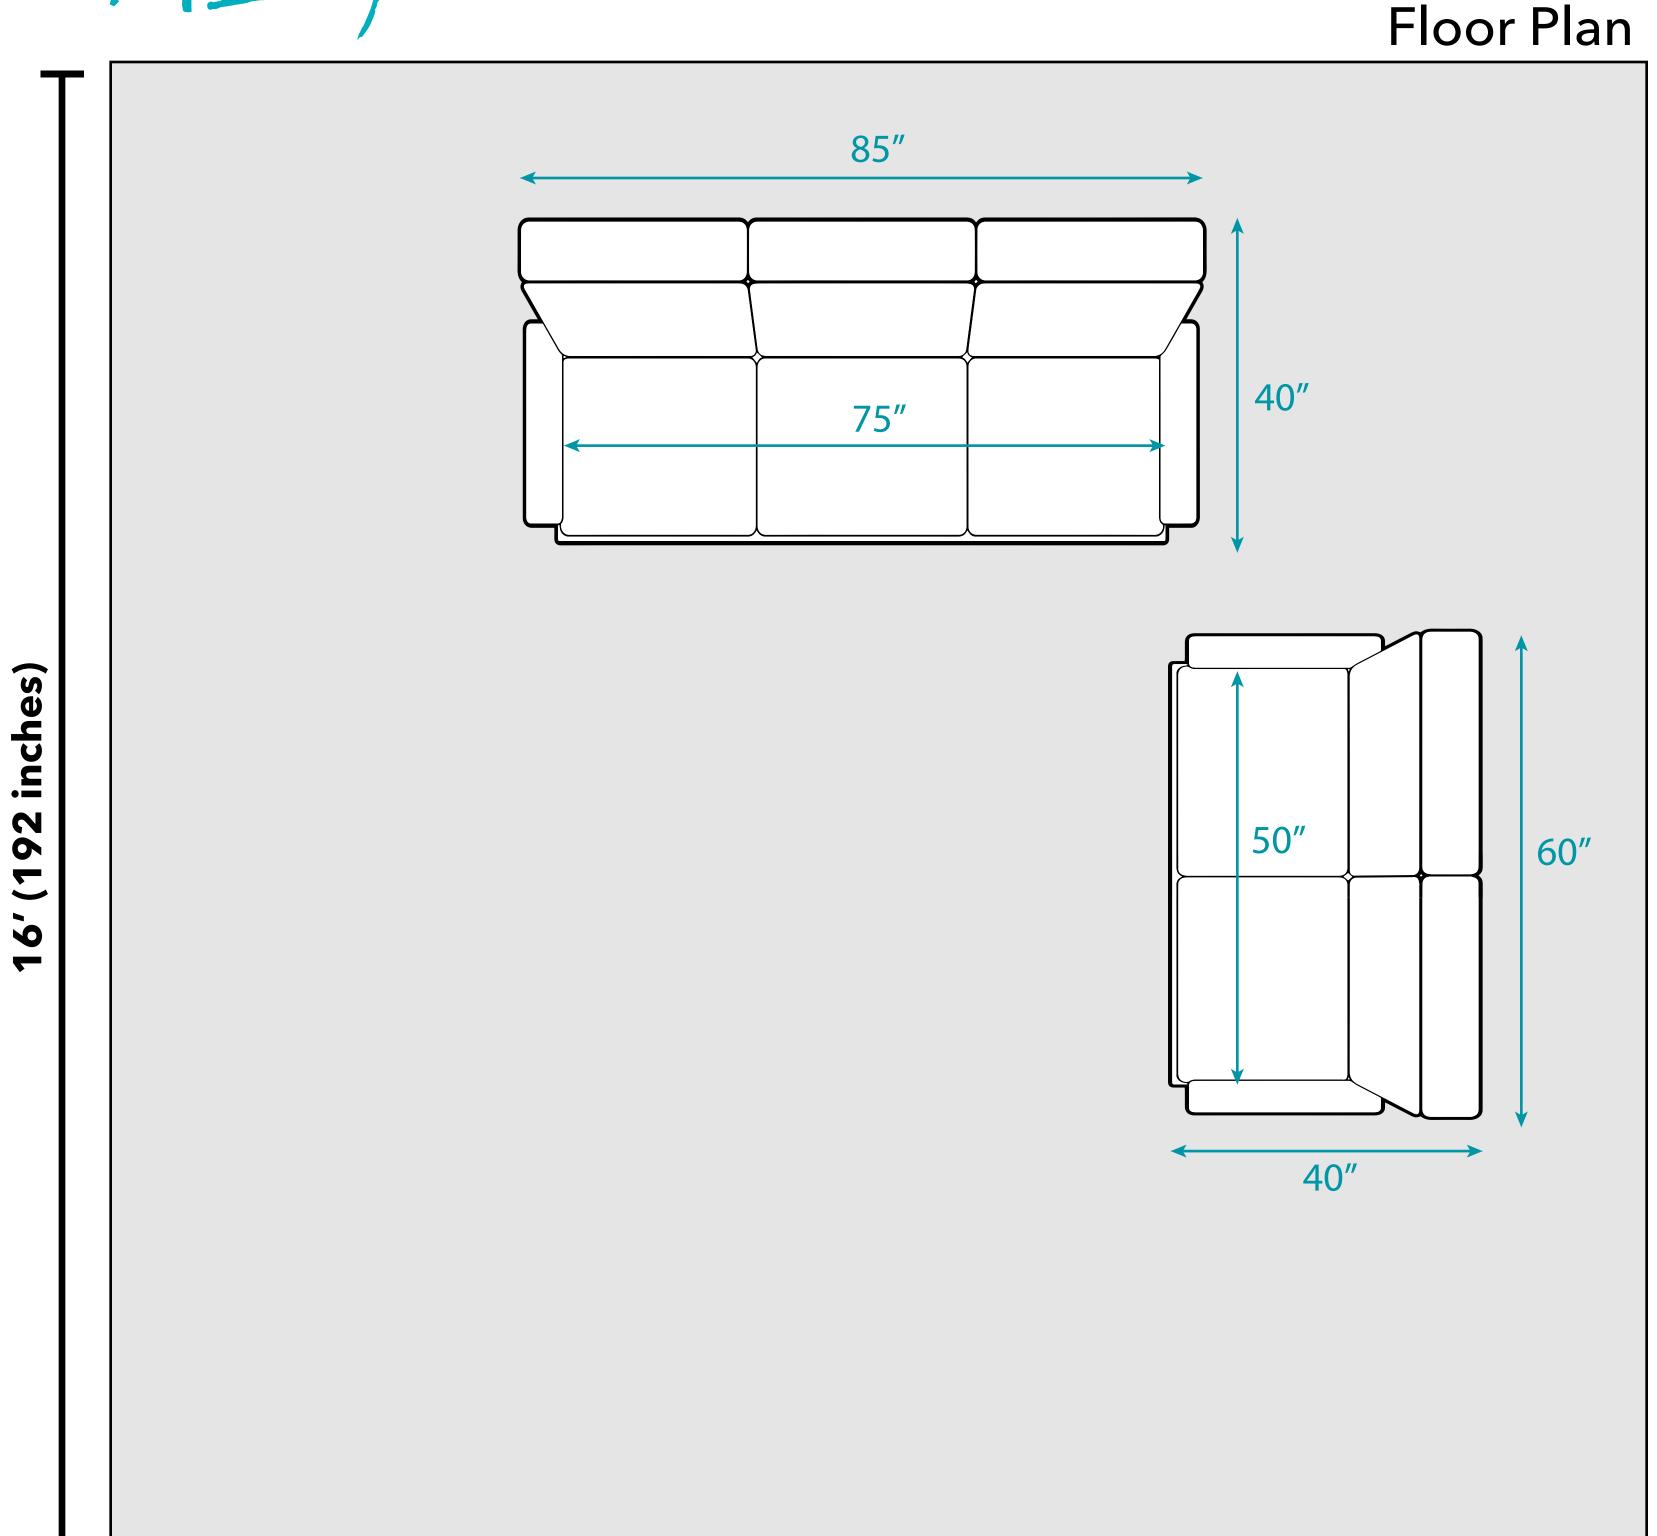

# 16' (192 inches)

### **National Average Living Room Size**

As of 2022, Dimensions Guide estimates that the average living room is a 16x16 foot square. Depending on the size of your home, including the number of people in your household, it may make sense for your living room to be a different size or shape. All measurements are approximate and are provided for informational purposes only.

#### Overall Dimensions:

• Sofa Dimensions: 85" L x 40" W x 32" H

Inside seating width: 75"

• Loveseat Dimensions: 60" L x 40" W x 32" H

Inside seating width: 50"