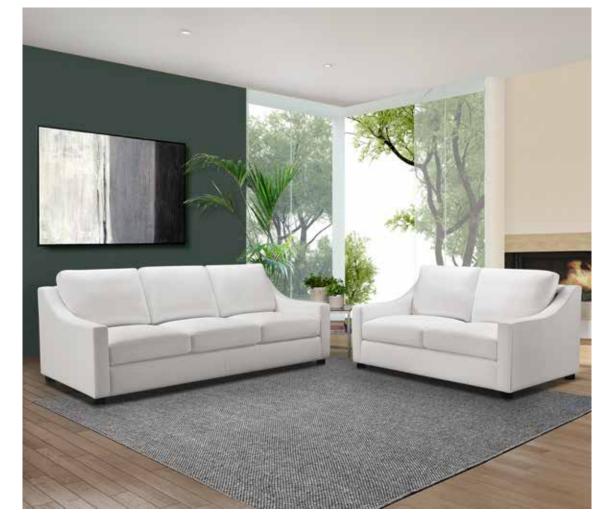

## Larissa Fabric 2pc Set Sofa and Loveseat Set

#### Overall Dimensions:

• Sofa Dimensions: 85" L x 40" W x 32" H

Inside seating width: 75"

• Loveseat Dimensions: 60" L x 40" W x 32" H

Inside seating width: 50"