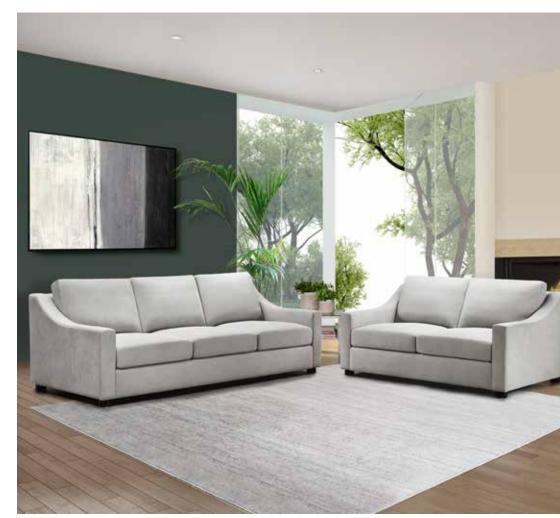

## Larissa Fabric 2pc Set Sofa and Loveseat Set

#### Overall Dimensions:

• Sofa Dimensions: 85" L x 40" W x 32" H

Inside seating width: 75"

• Loveseat Dimensions: 60" L x 40" W x 32" H

Inside seating width: 50"