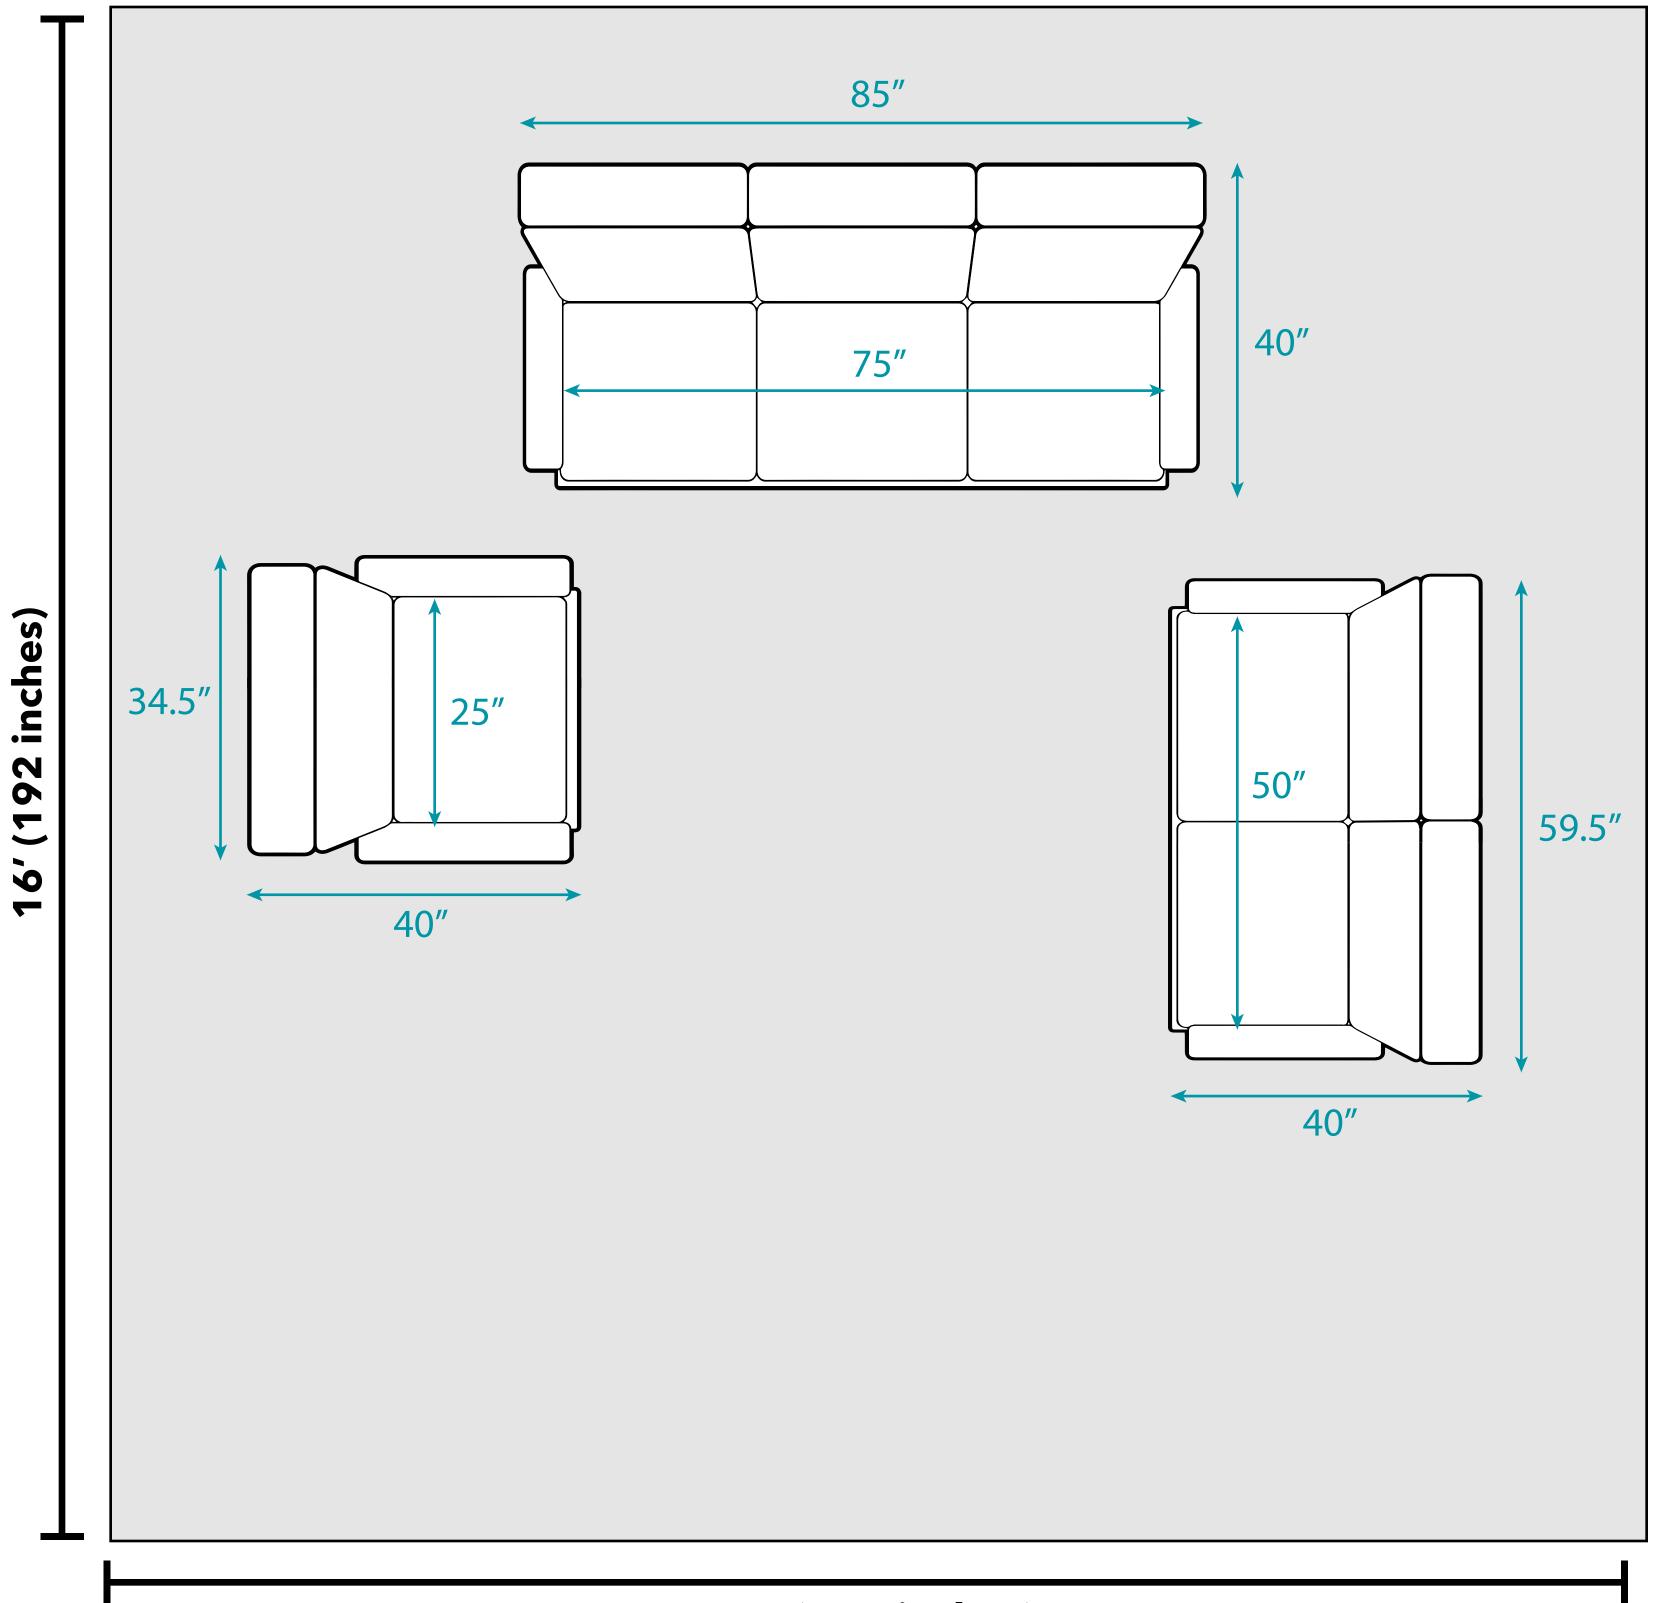

## Floor Plan

# 16' (192 inches)

### **National Average Living Room Size**

As of 2023, Dimensions Guide estimates that the average living room is a 16x16 foot square. Depending on the size of your home, including the number of people in your household, it may make sense for your living room to be a different size or shape. All measurements are approximate and are provided for informational purposes only.

#### Overall Dimensions:

• Sofa: 85" L x 40" W x 32.5" H Inside seating length: 75"

• Loveseat: 59.5" L x 40" W x 32.5" H Inside seating length: 50"

• Chair: 34.5" L x 40" W x 32.5" H Inside seating length: 25"