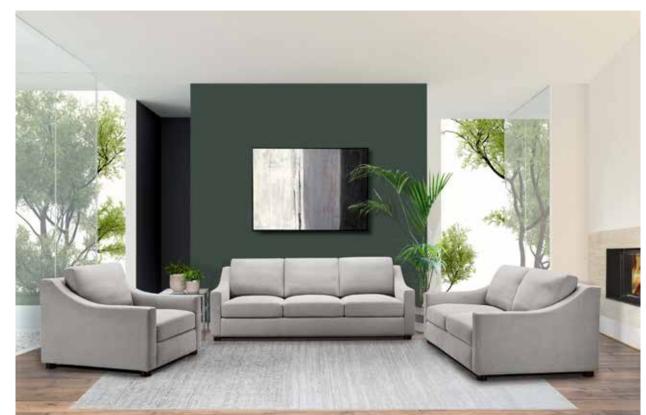

Abbyson

### Larissa 3-piece Fabric Set (Sofa / Loveseat / Chair)

#### Overall Dimensions:

• Sofa: 85" L x 40" W x 32.5" H Inside seating length: 75"

• Loveseat: 59.5" L x 40" W x 32.5" H Inside seating length: 50"

• Chair: 34.5" L x 40" W x 32.5" H Inside seating length: 25"

### Additional Dimensions:

• Seat Depth: 24.5"

Seat Height: 18"

Armrest Width: 5"

• Arm Height: 21.5"

Back Frame Height: 29"

• Leg Height: 2"

Door width required for delivery: 30"