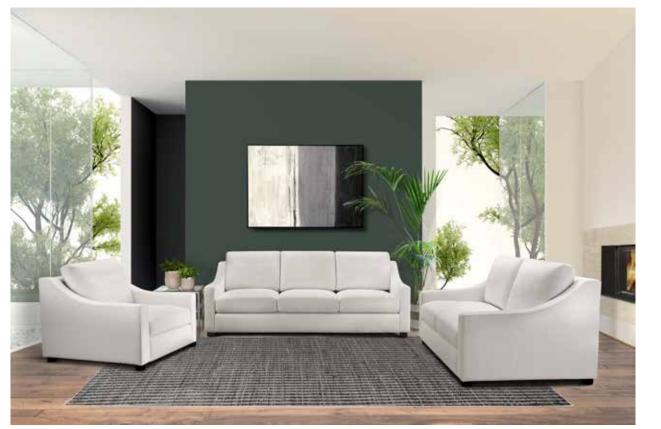

Abbyson

### Larissa 3-piece Fabric Set (Sofa / Loveseat / Chair)

#### Overall Dimensions:

• Sofa: 85" L x 40" W x 32.5" H Inside seating length: 75"

• Loveseat: 59.5" L x 40" W x 32.5" H Inside seating length: 50"

• Chair: 34.5" L x 40" W x 32.5" H Inside seating length: 25"

### Additional Dimensions:

• Seat Depth: 24.5"

Seat Height: 18"

Armrest Width: 5"

• Arm Height: 21.5"

Back Frame Height: 29"

• Leg Height: 2"

Door width required for delivery: 30"