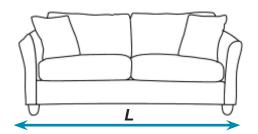

## HOW WE MEASURE YOUR FURNITURE

We measure your furniture by length, width and height as seen below to determine how much floor and wall space your new furniture will occupy.

#### MEASURING FOR YOUR DELIVERY

Measure the diagonal depth and width of the furniture as seen below to determine if it will fit through your home's entryways.

Sofa length L must be less than entryway dimension 1, stairway dimensions 5, 4 & 3 and all interior doorway 7 or 8.