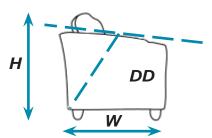

## HOW WE MEASURE YOUR FURNITURE

We measure your furniture by length, width and height as seen below to determine how much floor and wall space your new furniture will occupy.

Sofa diagonal depth **DD** must be less than the entryway dimension **2**, stairway dimensions **5**, **4** & **3** and all interior doorways **7** or **8**.