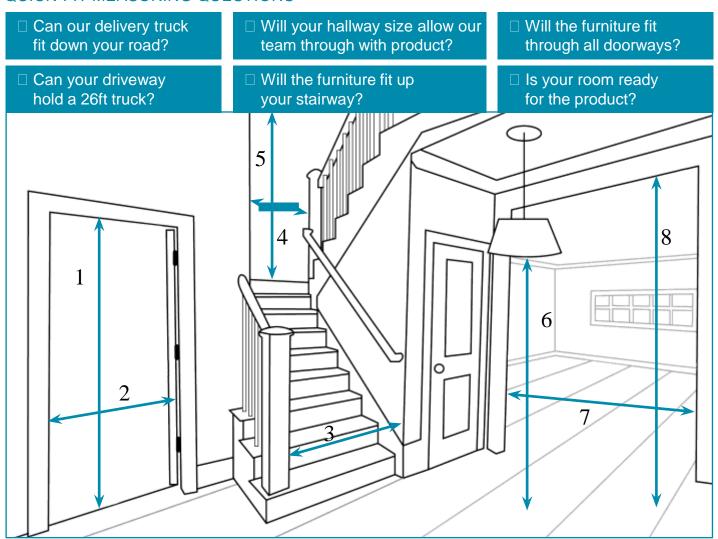

## QUICK-FIT MEASURING QUESTIONS

- Exterior/Front doorway height
- Exterior/Front doorway width & clearance to opposite wall
- 3 Stairwell overhang/ceiling height
- 4 Staircase corner width\* & clearance to opposite wall upstairs \*if your stairs curve
- Staircase width
- 6 Low-hanging light fixtures
- Interior doorway width& clearance to opposite wall
- 8 Interior doorway height

For apartment buildings or homes with elevators, it is important to measure the elevator interior height, elevator opening and opposite wall distance.

## PREPARING FOR YOUR DELIVERY

Before purchasing your new furniture, note all important measurements and obstructions so you can ensure a successful delivery.

| Before our delivery team    | arrives, prepare your nome by doing the following:                   |   |
|-----------------------------|----------------------------------------------------------------------|---|
| (Please be aware that our o | elivery team is unable to make these or other preparations for you.) | ) |