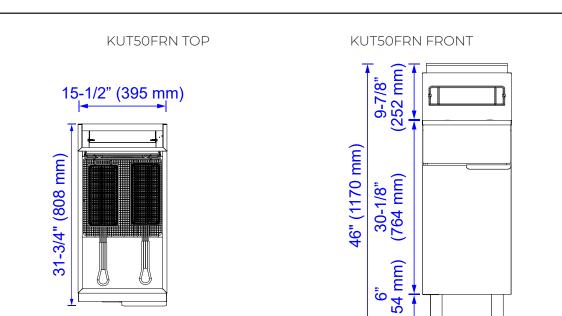

#### MODELS

□ KUT50FRN

| MODEL          |                                  | KUT50FRN                 |            |
|----------------|----------------------------------|--------------------------|------------|
| TECHNICAL DATA | Gas Type                         | NG                       | LPG        |
|                | Gas Pressure                     | 5.0" W.C.                | 10.0" W.C. |
|                | Gas Connection                   | Gas line: 3/4" or larger |            |
|                | Regulator                        | Included                 |            |
|                | Burner BTU                       | 35.000                   | 30.000     |
|                | Total BTU                        | 105.000                  | 90.000     |
|                | Shipping Weight (lbs)            | 167                      |            |
|                | Ext. Width Overall               | 15-1/2"                  |            |
|                | Ext. Depth Overall               | 31-3/4"                  |            |
|                | Ext. Height Overall <sup>1</sup> | 46"                      |            |
|                | Capacity (lbs)                   | 50                       |            |
|                | Shipping Weight (lbs.)           | 167                      |            |

Height includes 6" legs.

Revision Date: January 23, 2024

Kutano assumes no liability for parts or labor coverage for component failure, factory defect or any other damages for units installed in non-commercial foodservice or residential applications.