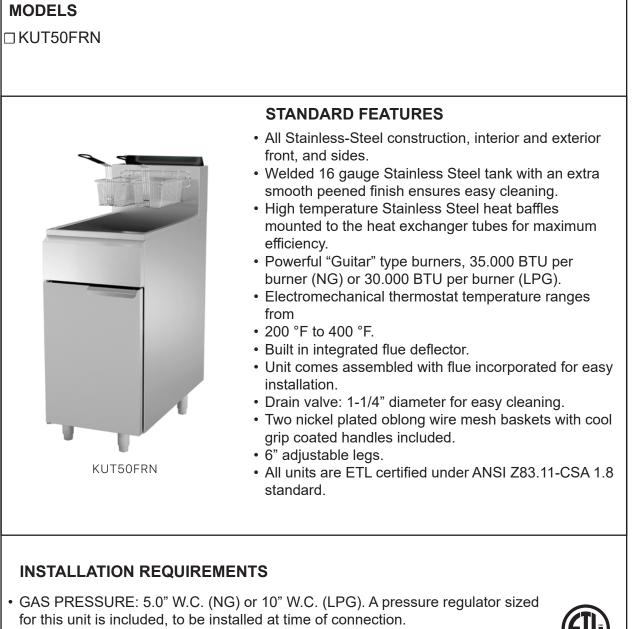

#### MODELS

□ KUT50FRN

| MODEL          |                                  | KUT50FRN                 |            |
|----------------|----------------------------------|--------------------------|------------|
| TECHNICAL DATA | Gas Type                         | NG                       | LPG        |
|                | Gas Pressure                     | 5.0" W.C.                | 10.0" W.C. |
|                | Gas Connection                   | Gas line: 3/4" or larger |            |
|                | Regulator                        | Included                 |            |
|                | Burner BTU                       | 35.000                   | 30.000     |
|                | Total BTU                        | 105.000                  | 90.000     |
|                | Shipping Weight (lbs)            | 167                      |            |
|                | Ext. Width Overall               | 15-1/2"                  |            |
|                | Ext. Depth Overall               | 31-3/4"                  |            |
|                | Ext. Height Overall <sup>1</sup> | 46"                      |            |
|                | Capacity (lbs)                   | 50                       |            |
|                | Shipping Weight (lbs.)           | 167                      |            |